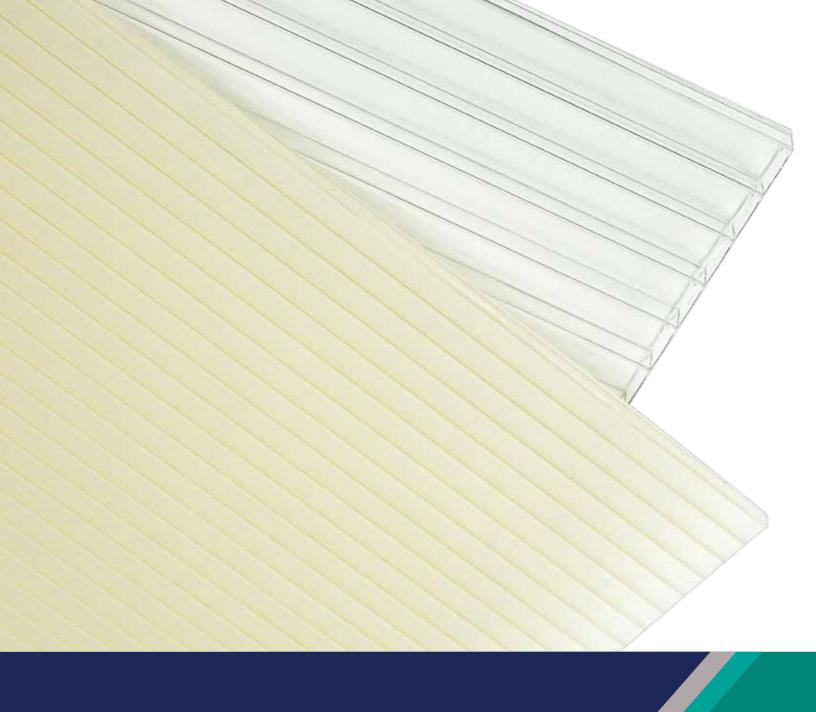

Macrolux AM panels are treated with an Anti microbial technology during their production process, making the AM agent to form part of the panel, providing an effective and long lasting protection.

### **Special layers**

**No Drip –** Anti condensate that inhibits the formation of condensation into droplets by reducing surface tension making the condensation run off the sheet into the gutters or drain.

**2 UV -** Two sided UV protection for superior resistance against UV rays which helps maintain long term high light transmission and provides cutting and installation advantages.

**Light Deprivation Panel –** 100% Opaque multiwall polycarbonate sheet with the option of being in different configurations, Black, White/Black or White/Black/ White. This sheet is designed for the end and side walls of a greenhouse which require a light deprivation system.