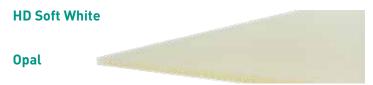

## **Product Range**

| PRODUCT RANGE          |      |            |            |            |            |      |
|------------------------|------|------------|------------|------------|------------|------|
|                        | 2w   |            |            | 3w         |            |      |
| Thickness (mm)         | 6mm  | 8mm        | 10mm       | 8mm        | 10mm       | 16mm |
| Weight (lb/ft2)        | 0.26 | 0.31/0.35* | 0.35/0.41* | 0.31/0.35* | 0.35/0.41* | 0.55 |
| Weight (g/m2)          | 1300 | 1500/1700* | 1700/2000* | 1500/1700* | 1700/2000* | 2700 |
| Light Transmission (%) |      |            |            |            |            |      |
| Clear                  | 80   | 80         | 80         | 72         | 72         | 73   |
| Opal                   | 55   | 54         | 54         | 54         | 54         | n/a  |
| HD Soft White          | n/a  | 77         | n/a        | n/a        | n/a        | 66   |